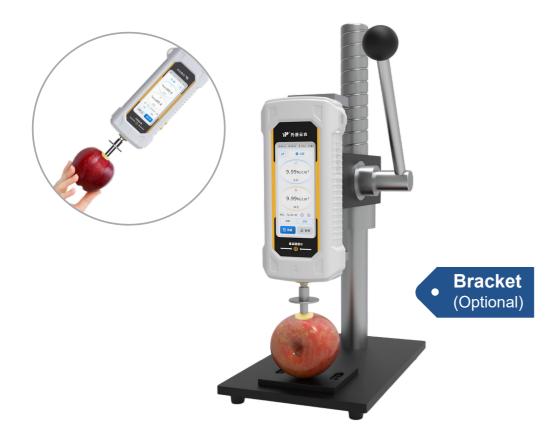

#### **Features**

- Multiple Probes: 3 standard sizes for measuring various fruits (soft/hard).
- Group Data Display: Shows average, max, min per group. Supports ≤200 groups (96) entries each).
- Optional Bracket: Operates standalone or with a dedicated test rig to boost accuracy.
- Auto-Peak Detection: Tracks real-time and peak values with hold function.
- Data Management: Save records with Peak, time, location, ID. Search and delete by time or ID.
- Large Storage: Holds 10,000+ entries.
- Long Battery: 12-hour continuous use per charge.
- Alerts: Audible warnings for overload/low battery.
- Units: Switch instantly between kg/cm<sup>2</sup>, N/cm<sup>2</sup>, lb/cm<sup>2</sup>, kPa.
- Screen Rotation: Adjust display orientation for viewing angles.
- Energy Saving Design: Adjustable brightness, backlight, auto-shutdown.
- Multi-Platform Access: View data on device, computer, mobile, or cloud.
- Wireless Transfer: Bluetooth sync to mobile(app), then uploadable to research platforms.